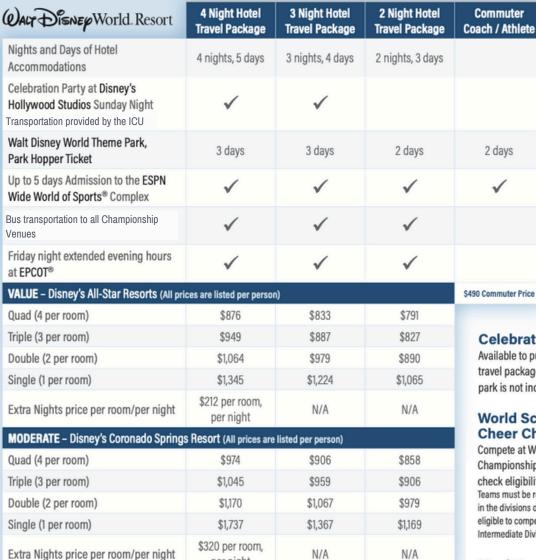

Hotel Travel Packages are limited and will be available on a first come, first served basis. .

Walt Disney World Theme Park, Park Hopper® are valid 01/25/2025 through 02/05/2025.

Transportation to and from the airport is not included. Information about Mears Connect can be found on the event website.

per night

The above prices do not include airfare.

#### Walt Disney World Theme Park, Park Hopper Ticket

Available for family or friends not purchasing one of the hotel packages. This includes up to five days admission into the ESPN Wide World of Sports® Complex for the competition.

# **Hotel Accommodations**

Package guests will be staying at Disney's Coronado Springs Resort or Disney's All-Star Sports or Music Resort during the event—complete with direct resort to park transportation, resort-style pools and various onproperty amenities! Hotel parking fees are included for those purchasing the hotel travel package. Families can choose from a variety of arrival and departure days during the Championship as well as various room occupancies (4 per room to 1 per room) Learn more about each hotel below!

# **Disney's Coronado Springs Resort**

Celebrate the unique blend of Spanish, Mexican and Southwest American cultures at Disney's Coronado Springs Resort. This beautiful lakeside oasis offers classic influences, Disney touches and modern comforts to energize and inspire. Complete with resortstyle pools, on-site dining, and beautiful scenic views!

#### **Disney's All-Star Music Resort**

Let the rhythm move you at this Resort hotel that pays homage to some of the world's most popular music genres, including country, jazz, rock 'n' roll, calypso and Broadway-style show tunes. Largesized, music-inspired icons outside and subtle

### ESPN Wide World of Sports Competition Tickets

Included on your Theme Park tickets are up to 5 days entrance into the ESPN Wide World of Sports Complex for the Championship; normally \$45 per day! This will give you access to enter and exit the

#### Walt Disney World Theme Park, Park Hopper Ticket

Also included in the travel package, is a Walt Disney World Theme Park, Park Hopper Ticket. This ticket allows you to visit multiple theme parks per day so you can maximize the magic! Guests will need to make a Disney Park Reservation for the theme park they wish to attend each day and visit that first park. You can then hop to another park of your choice. Enjoy the fun of Magic Kingdom, EPCOT, Disney's Hollywood Studios or Animal Kingdom Theme Park! Walt Disney World transportation is provided from the Championship Hotels to each of these Theme Parks and is included in your hotel travel package. Walt Disney World is operating on a capacity system. **NOTE: The ICU will not be able to assist with Park Reservations once the parks are full.** 

#### Bus Transportation to All Championship Events

For those on the hotel travel package, Varsity will provide bus transportation to and from ESPN Wide World of Sports on Competition days. This will pick up at the Championship resorts and drop off at ESPN Wide World of Sports. This exclusive bus transportation is only for those purchasing the hotel travel package, another perk!

# Friday Night Extended Hours

We are thrilled to be able to offer Friday Night Extended Theme Park hours for everyone on the Hotel Travel Package at EPCOT. Anyone on the package will receive a wristband at registration to stay in the Theme Park after scheduled hours.