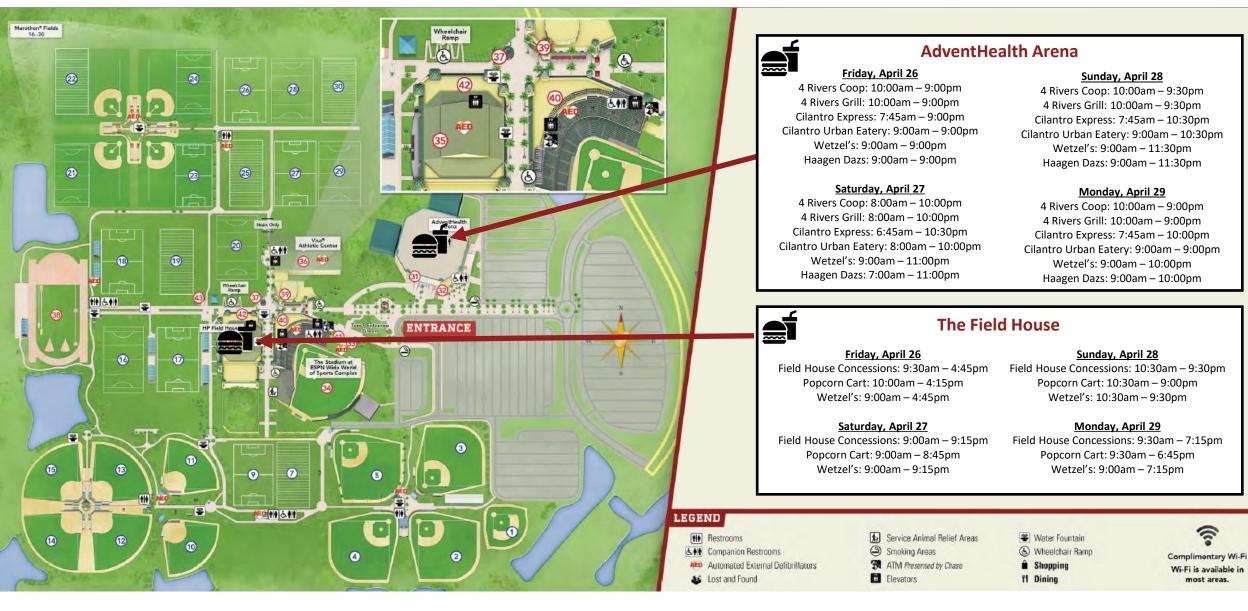

## LEGEND

6.411 m

Wheelchair Ramp

AdventHealth

AED 6.41

ENTRANCE

3

2

30

29

The Stadium at ESPN Wide World of Sports Complex

6

0

34

0

1 th o th

9

28

27

Athletic Cent

Marathon\* Fields

22

2)

24

19

13

10

**†**]•

12

\*

11 6.41

ti+

25

- HI Restrooms
- **6.11** Companion Restrooms Automated External Defibrillators
- Mark Lost and Found

- Service Animal Relief Areas Smoking Areas TATM Presented by Chase # Elevators
- Water Fountain ( Wheelchair Ramp Shopping

**†1** Dining

3 Complimentary Wi-Fi Wi-Fi is available in most areas.

ESPT WIDE WORLD OF SPORTS COMPLEX WALT DISNEY WORLD, Resort

Pizza-a-cone: 10:00am - 7:00pm Beer Garden: 10:00am - 6:00pm

**Main Entrance** Sunday, April 28