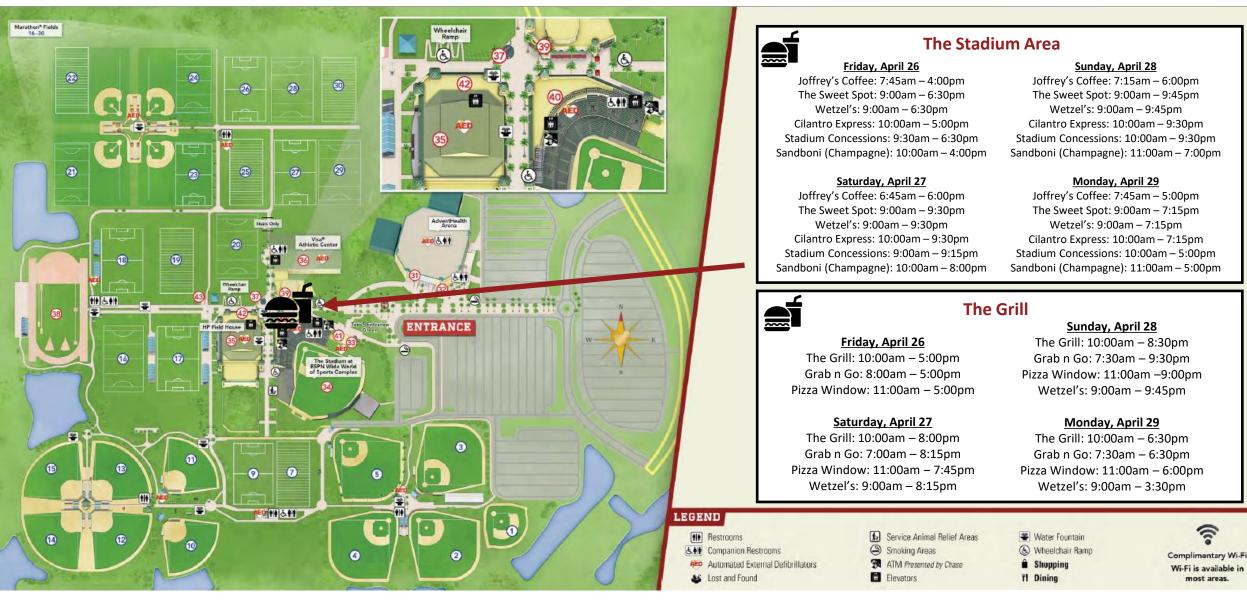

## LEGEND

6.411 m

Wheelchair Ramp

AdventHealth

AED 6.41

ENTRANCE

3

2

30

29

The Stadium at ESPN Wide World of Sports Complex

6

0

34

0

1 th o th

9

28

27

Athletic Cent

Marathon\* Fields

22

2)

24

19

13

10

**†**]•

12

\*

11 6.41

ti+

25

- HI Restrooms
- **6.11** Companion Restrooms Automated External Defibrillators
- Mark Lost and Found

- Service Animal Relief Areas Smoking Areas TATM Presented by Chase # Elevators
- Water Fountain ( Wheelchair Ramp Shopping

**†1** Dining

3 Complimentary Wi-Fi Wi-Fi is available in most areas.

ESPT WIDE WORLD OF SPORTS COMPLEX WALT DISNEY WORLD, Resort

Pizza-a-cone: 10:00am - 7:00pm Beer Garden: 10:00am - 6:00pm

**Main Entrance** Sunday, April 28